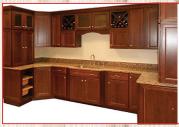

#### Artesia Cherry Kitchen Display

**Sale Price \$5,999.99** NET

**Regular Price \$14,597.00** 

Located in Portland showroom. Contact Bonnie Emmons in Portland at 553-4830 or Toll Free 888-439-7853 for more information.

#### Maple Kitchen Cabinet Display Sale Price \$9,499.99 NET

Regular Price \$20,148.00

Located in Portland showroom. Contact Bonnie Emmons in Portland at 553-4830 or Toll Free 888-439-7853 for more information.

#### Light Cherry Kitchen Cabinet Display

Sale Price \$4,699.99 NET

Regular Price \$8,694.00

Located in Skowhegan showroom. Contact Heather Lemay in Skowhegan at 474-8122, Ext.135 or Toll Free 800-439-7569 for more information.

### Natural Hickory Kitchen Cabinet Display Sale Price \$3,339,99 NET

Regular Price \$8.190.89

Regular Price \$8,190.89

Located in Portland showroom.

Contact Bonnie Emmons in Portland at 553-4830 or
Toll Free 888-439-7853 for more information.

#### Cherry Cinnamon Kitchen Display Sale Price \$9,999.99 NET

Regular Price \$21,179.00

Located in Portland showroom.

Contact Bonnie Emmons in
Portland at 553-4830

Portland at 553-4830 or Toll Free 888-439-7853 for more information.