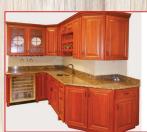

#### Artesia Cherry Kitchen Display

**Sale Price \$5,999.99** NET

**Regular Price \$14,597.00** 

Located in Portland showroom. Contact Bonnie Emmons in Portland at 553-4830 or Toll Free 888-439-7853 for more information.