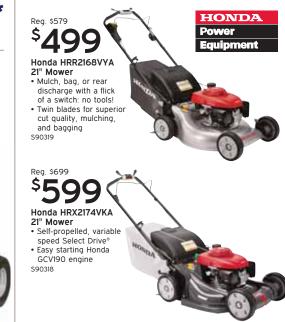

Vanguard™ 810cc EFI, Vanguard™ 810cc

\* All loans subject to approval. Tax. set-up, and delivery fees not included. Models subject to change without notice \*\* Offer applies only to single-receipt qualifying purchases. A promo fee will be charged and included in the promo purchase balance equal to \$50 for promos 12-17 months; \$125 for promos 18 months or longer. No monthly interest will be charged on promo purchase balance (including related promo fee) and equal monthly payments are required equal to 2.083% of initial promo purchase amount until promo is paid in full. The equal monthly payment will be rounded to the next highest whole dollar and may be higher than the minimum payment that would be required if the purchase was a non-promotional purchase. Regular account terms apply to non-promotional purchases. For new accounts: Purchase APR is 0%; Minimum Monthly interest Charge