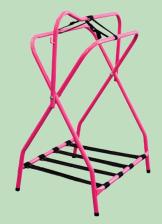

#### **Saddle Stands**

Partrade brand. Available in a variety of colors.

Reg. \$39.99

**\$24**<sup>99</sup>