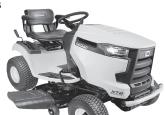

## XT2 LX Lawn Tractor

The XT2™ Enduro Series delivers even higher levels of power, control and durability. The XT2 tackles more challenging terrain and takes on the conditions that demand more power while supporting a host of attachments for true year-round versatility. This step up in strength and comfort is exclusively available at Independent Cub Cadet Dealers nationwide.

Cub Cadet

**Starting at \$1,799.99** 