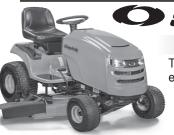

## **Simplicity**

Regent™ Lawn

The Regent<sup>™</sup> does more than provide you with the essentials. These lawn tractors offer reliable Briggs & Stratton® Engines, rugged mower decks and now optional comfort-enhancing rear suspension.

Starting at \$2,3

57/HL®

**DE** Hardware

Join Now & Earn (ACE Rewards.

INSTANT SAVINGS

Points With Your Purchases - Including Service