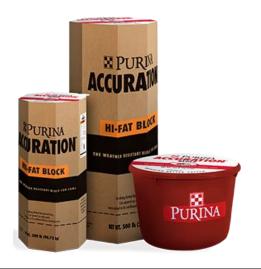

NEW from Purina!

The all-new Accuration Hi-Fat block is the latest in Purina's cow care supplement line! This 25% protein product offers a unique design and content geared to help producers better manage your herd nutritional needs without further stretching every ranches' most precious resources – time and labor. The 10% fat content will provide additional energy and balance the nutrient deficient forage many producers in North Dakota, and the surrounding region, have harvested for feed this winter.

Prices start at:

- 200 lb. tub \$81.50
- 200 lb. block \$77.00
- 500 lb. block \$182.50

Call North Country Mercantile to discuss trial offers, upcoming promotions, and availability today!

Phone: (701) 838-0081