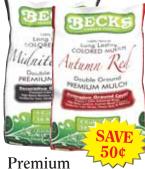

• Reg. 2.49 3460800030

• 40 pound

Colored Mulch

2 cubic foot

• Midnite Black, Premium Hardwood or Autumn Red

• Reg. 3.49 0218, 0211, 0216

Women's Sloggers **Mud Shoes** 

Assorted fun patterns