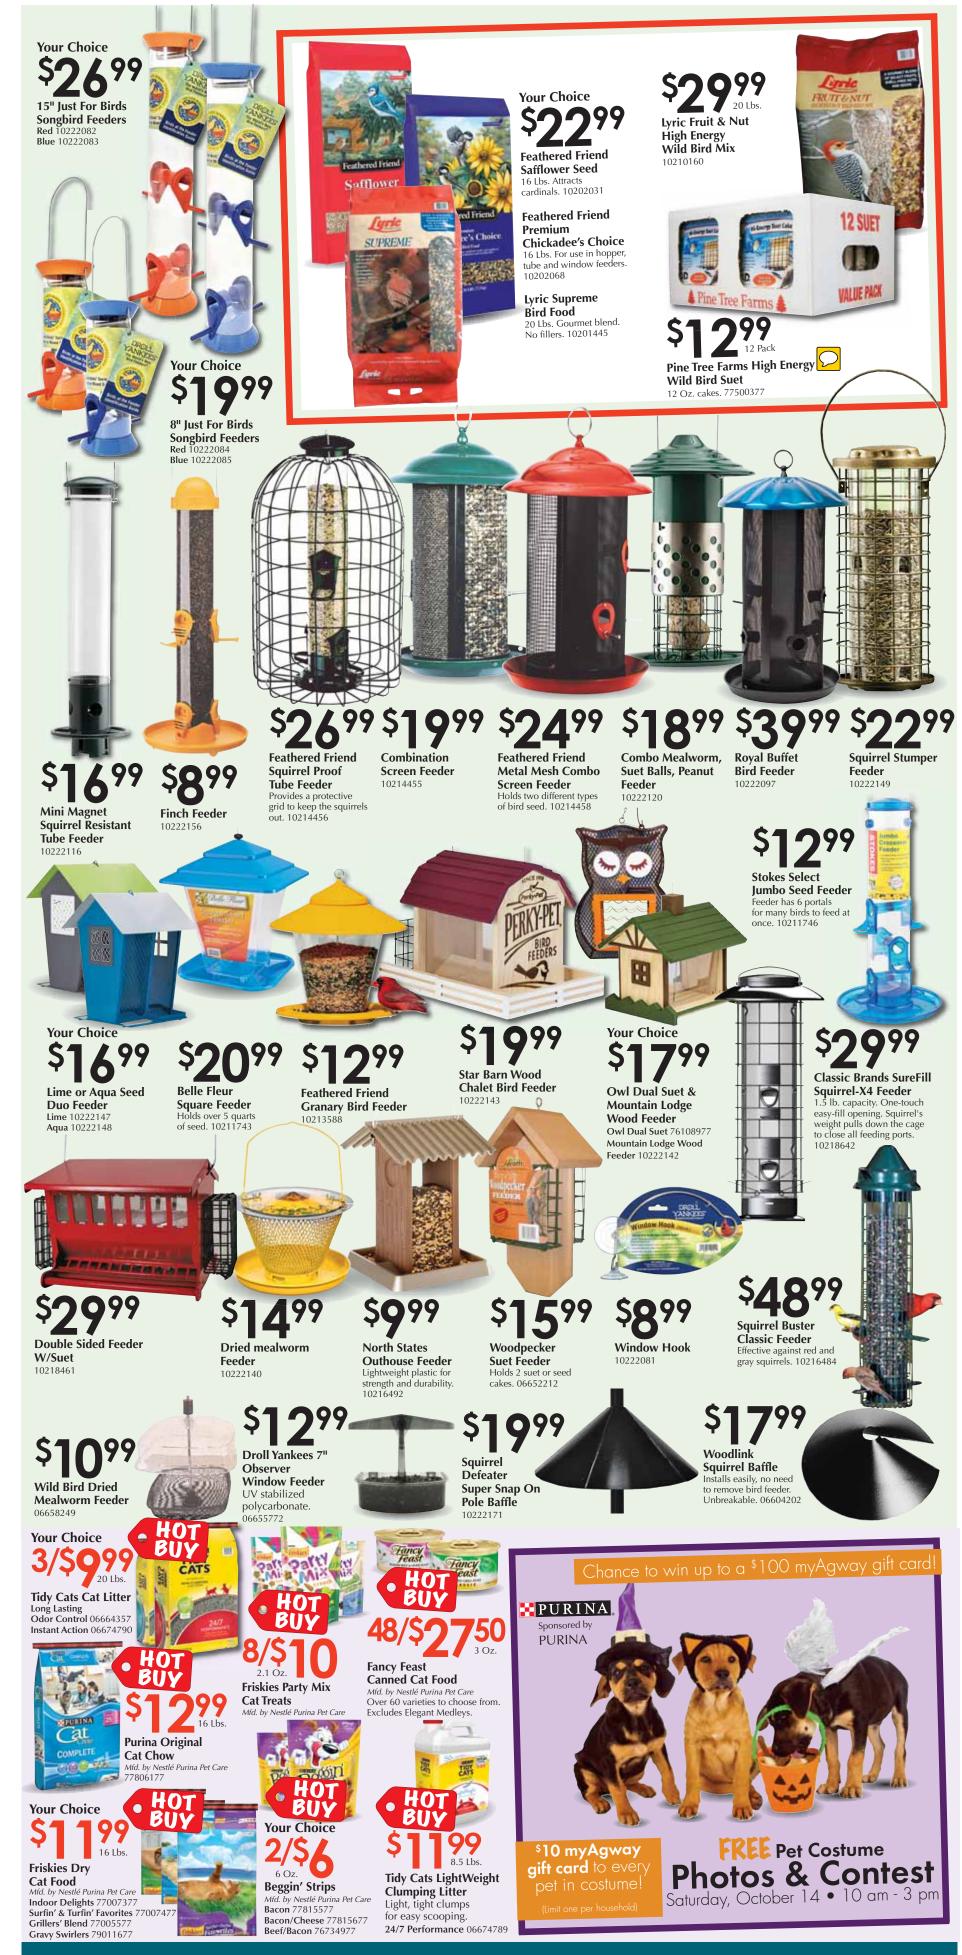

Taste of the Wild Dog Food

Wetland Wild Fowl 76907677

Mfd. by Diamond Pet Food High Prairie 76909377

Pacific Stream 76910877

Sierra Mountain 76913177

**Nutro Max Grain** 

**Free Dog Food** 

Mfd. by Nutro Products

Mini Chunk Chicken

Chicken 77807277

Lamb 7780747

5.5 Oz

Cat Food

Over 50 varieties

to choose from.

**Friskies Canned** 

Mfd. by Nestlé Purina Pet Care

**Tidy Cats** 

**Scoopable Cat Litter** 

Instant Action 06674791

Long Lasting Odor

Control 06664359

**Purina Dog Chow** 

Mfd. by Nestlé Purina Pet Care











7,000 Sq. Ft

**Milky Spore Organic Grub Control** 

as it is applied.

**Espoma Organic** 

Holly-tone The number one plant food for all acid-loving

plants. 10209471

**Agway Greenlawn** 

**Fall Weed Control** 

& Fertilizer

Feeds your lawn up to 8 weeks. 10212858

**ORGANIC** 

Holly-tone





Milorganite

Provides organic

Fertilizer

10208209





**Scotts® Turf Builder** 

\$59.99

Turf Builder

Starter

NEW GRASS

Fall Weed & Feed

Winterguard™

15,000 Sq. Ft.

10218929





Covers 1,000 sq. ft.

per bag. 10200703



**Espoma Organic** Fall Winterizer Lawn Food 10214061



10208879

m

NATURALLY (2)

To I HI



**Natural Cedar Mulch** 





Mail-In Rebate **Bayer 24 Hour Grub Killer Plus** High efficiency formulation. 10206371 Sale Price .....\$38.99 Mail-In Rebate -\$3.00