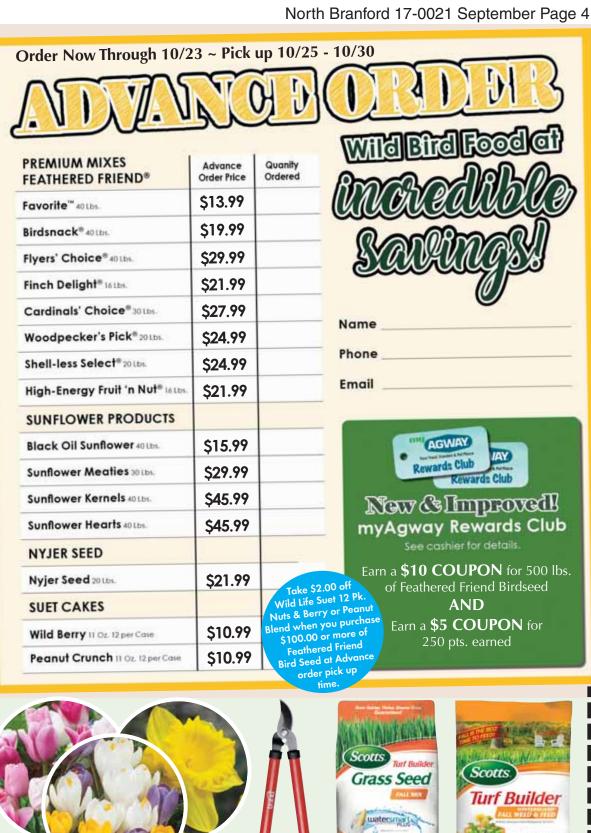

Taste of the Wild Dog Food

Wetland Wild Fowl 76907677

Mfd. by Diamond Pet Food High Prairie 76909377

Pacific Stream 76910877

Sierra Mountain 76913177

**Nutro Max Grain** 

**Free Dog Food** 

Mfd. by Nutro Products