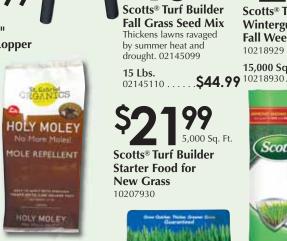

7,000 Sq. Ft

**Milky Spore Organic Grub Control** 

as it is applied.

**Espoma Organic** 

Holly-tone The number one plant food for all acid-loving

plants. 10209471

**Agway Greenlawn** 

**Fall Weed Control** 

& Fertilizer

Feeds your lawn up to 8 weeks. 10212858

**ORGANIC** 

Holly-tone

Milorganite

Provides organic

Fertilizer

10208209

**Scotts® Turf Builder** 

\$59.99

Turf Builder

Starter

NEW GRASS

Fall Weed & Feed

Winterguard™

15,000 Sq. Ft.