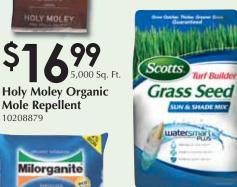

**Scotts® Turf Builder** 

\$59.99

Turf Builder

Starter

NEW GRASS

Fall Weed & Feed

Winterguard™

15,000 Sq. Ft.

10218929

Covers 1,000 sq. ft.

per bag. 10200703

**Espoma Organic** Fall Winterizer Lawn Food 10214061

10208879

m

NATURALLY (2)

To I HI