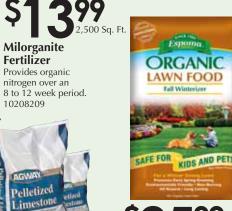

& Fertilizer

Feeds your lawn up to 8 weeks. 10212858

**ORGANIC** 

Holly-tone

Milorganite

Provides organic

Fertilizer

10208209