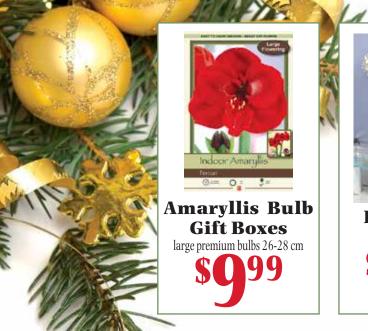

### WREATHS

BALSAM 10"-48" Ring **Perfect For Customizing NOBLE FIR 20"-28" O.D. Perfect For Customizing** 

> **MIXED WESTERN** WREATHS with Cones 20"-28"

**PREMIUM DECORATED WREATHS** 

LIVE POTTED **EVERGREENS** 