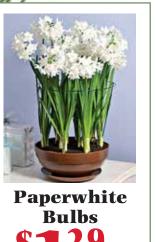

### WREATHS

BALSAM 10"-48" Ring **Perfect For Customizing NOBLE FIR 20"-28" O.D. Perfect For Customizing** 

> **MIXED WESTERN** WREATHS with Cones 20"-28"

**PREMIUM DECORATED WREATHS** 

LIVE POTTED **EVERGREENS** 