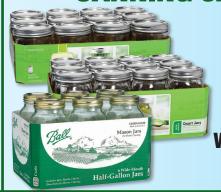

#### **CANNING JARS**

Shady Green

Wide Pint \$849

Wide Quart \$999

Wide 1/2 Gal. \$**9**99