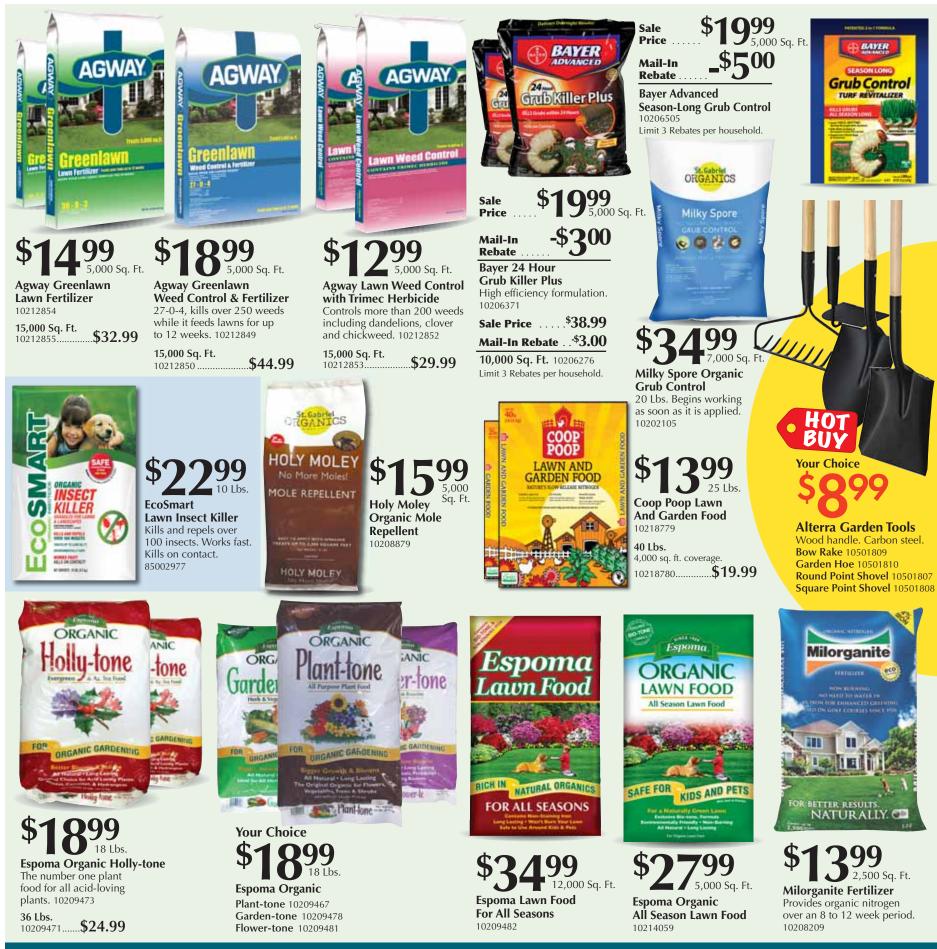

NORTH BRANFORD • NORTH HAVEN • MIDDLEFIELD • MANCHESTER • BETHEL • SOUTHINGTON



age (











#### \$599 3-Pc. Composite Deck Set 74100000



\$1 Sienna 5-Pc. Patio Set Round table & 4 chairs. Dark brown powder coated frame finish.

. 74416477

Verona 7 Pc. Patio Set Includes 61" x 38" rectangle table, 4 chairs and 2 rockers. 74405277

**Your Choice (** )

Fire Bowl, 21" Clay Pueblo or Mayan. 74405477, 74405577

**Newport Patio Tete-a-Tete** 2 glider chairs attached to a tempered

top glass table. 74408777



**DELIVERY AVAILABLE** 

\$499 Boston 7-Pc. Patio Set Includes 64" x 40" tile top, 4 sling chairs and 2 sling rockers. 74403077

Square Fire Pit, 30" Protective mesh screen. 74409977

Round Fire Pit, 29" With cover. 74401677

**Fire Pit** 

Bonfire, 28" Porcelain enamel bowl & lid, steel

grate for wood.

NEW

**BioLab Active 99** 

Keeps water clean.

10109