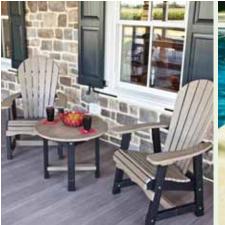

Your Choice

\$3 8' Picnic Table 74101877

Adirondack Folding Flat-Back Chair 74104377

Swivel Glider 3 Pc. Resin Wicker Set with Cushions 2 swivel glider chairs and a side table made of steel and wicker. 74409177