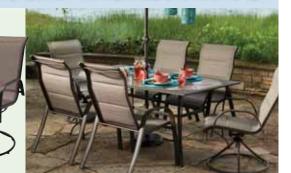

**Your Choice (** )

Fire Bowl, 21" Clay Pueblo or Mayan. 74405477, 74405577

**Newport Patio Tete-a-Tete** 2 glider chairs attached to a tempered

top glass table. 74408777

**DELIVERY AVAILABLE** 

\$499 Boston 7-Pc. Patio Set Includes 64" x 40" tile top, 4 sling chairs and 2 sling rockers. 74403077