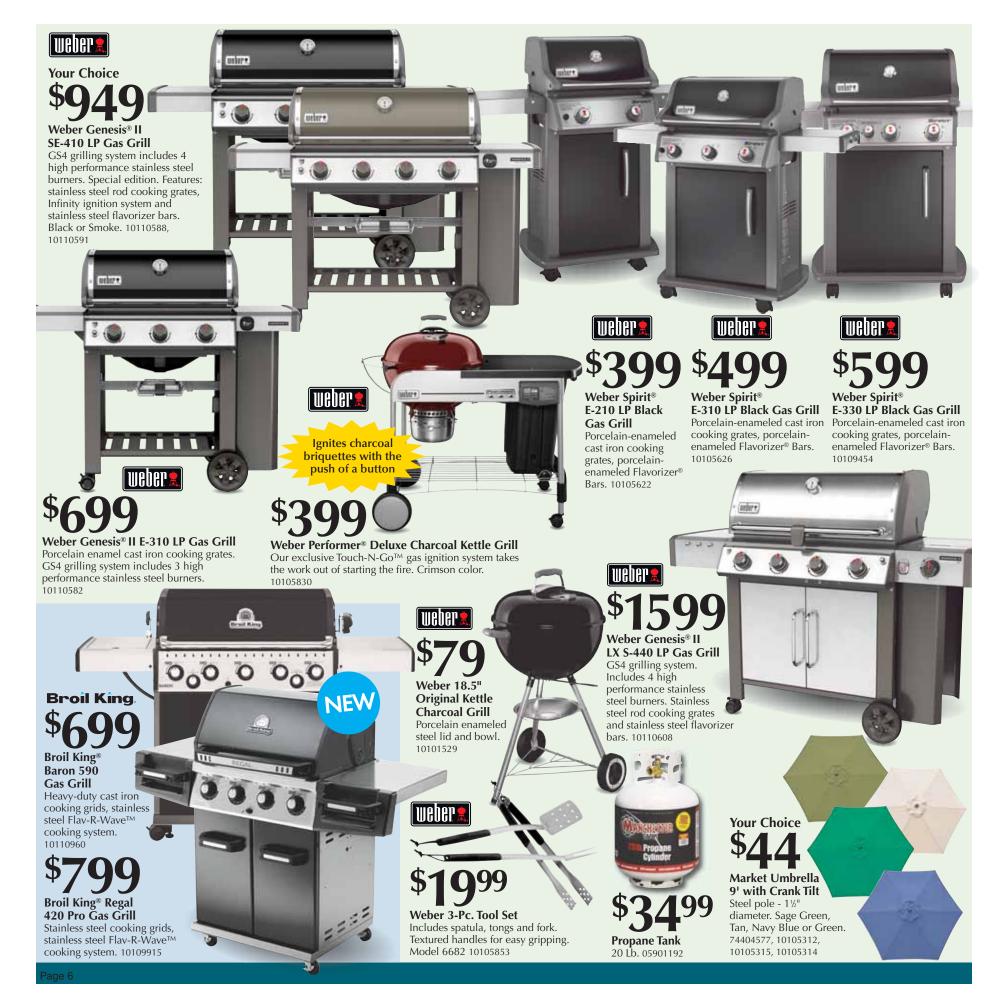

**Your Choice (** )

Fire Bowl, 21" Clay Pueblo or Mayan. 74405477, 74405577

**Newport Patio Tete-a-Tete** 2 glider chairs attached to a tempered

top glass table. 74408777

**DELIVERY AVAILABLE** 

\$499 Boston 7-Pc. Patio Set Includes 64" x 40" tile top, 4 sling chairs and 2 sling rockers. 74403077