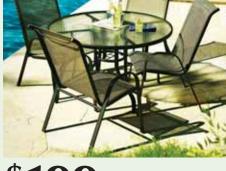

**Your Choice (** )

Fire Bowl, 21" Clay Pueblo or Mayan. 74405477, 74405577

**Newport Patio Tete-a-Tete** 2 glider chairs attached to a tempered

top glass table. 74408777

**DELIVERY AVAILABLE** 

\$499 Boston 7-Pc. Patio Set Includes 64" x 40" tile top, 4 sling chairs and 2 sling rockers. 74403077