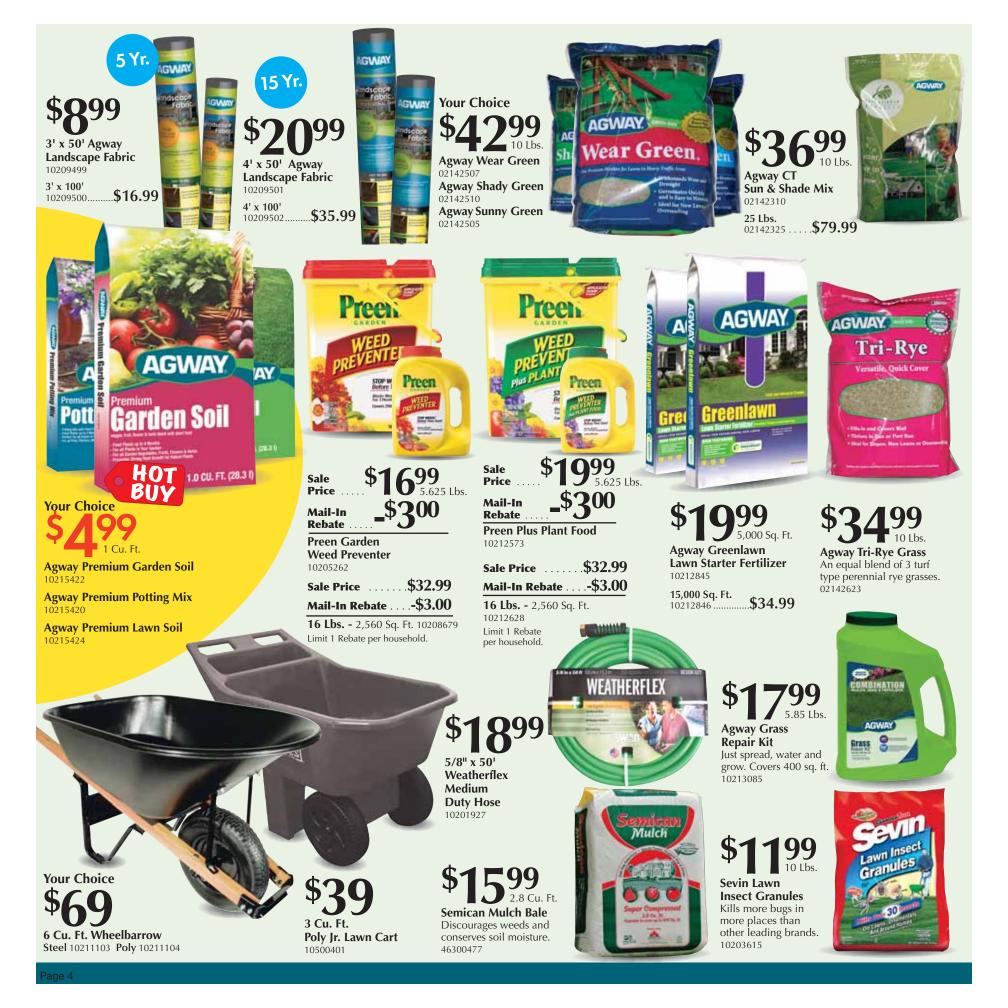

NORTH BRANFORD • NORTH HAVEN • MIDDLEFIELD • MANCHESTER • BETHEL • SOUTHINGTON



age (











#### \$599 3-Pc. Composite Deck Set 74100000



\$1 Sienna 5-Pc. Patio Set Round table & 4 chairs. Dark brown powder coated frame finish.

. 74416477

Verona 7 Pc. Patio Set Includes 61" x 38" rectangle table, 4 chairs and 2 rockers. 74405277

**Your Choice (** )

Fire Bowl, 21" Clay Pueblo or Mayan. 74405477, 74405577

**Newport Patio Tete-a-Tete** 2 glider chairs attached to a tempered

top glass table. 74408777



**DELIVERY AVAILABLE** 

\$499 Boston 7-Pc. Patio Set Includes 64" x 40" tile top, 4 sling chairs and 2 sling rockers. 74403077

Square Fire Pit, 30" Protective mesh screen. 74409977

Round Fire Pit, 29" With cover. 74401677

**Fire Pit** 

Bonfire, 28" Porcelain enamel bowl & lid, steel

grate for wood.

NEW

**BioLab Active 99** 

Keeps water clean.

10109485

Chlori