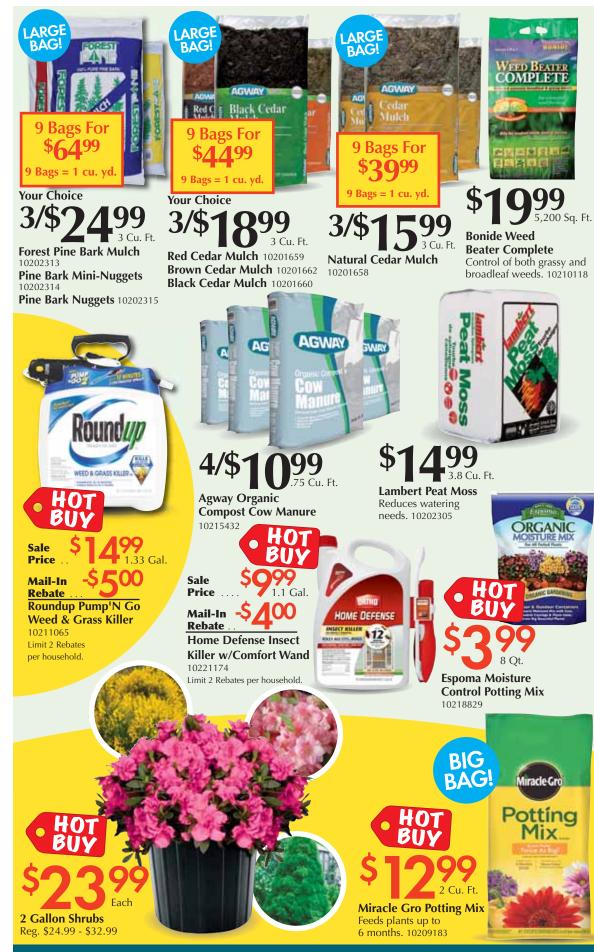

# **Perennials** 3 or More

\$166 Each Quart. 88301377 Jumbo square 5" x 5" 88300277

3 or More

2 or More **19**9 Each 1 gallon. 88000777

4-5 foot. 7 gallon. Sale \$39.99 each 88100277

**Flowering Hanging Baskets** 

**99** 

**Bloomerang Lilac Purple** 3 gallon. 88442277

**Annual Patio Planters** 

12". Sale \$24.99 each 88303177

3 or More \$269 Each

Geraniums 4". 88308277 6". 88301977.....**\$7.99** 

**′9**9 24 Oz. **Espoma Organic** Start, Grow, Bloom **Liquid Plant Food** 10218767, 10218768, 10218769

**Your Choice** 

\$

99 1.5 Cu. Ft. **Sweet Peet Soilution Organic Soil Enhancer** or Sweet Peet Mulch 87000277, 10215110

799 Each **Fruit Trees** 5 & 7 gallon. A wide assortment to choose from.

4 Lbs. **Espoma Bio-tone** Starter Plus Ideal for landscape installations. 10206504

10" 88099988

**Your Choice** 99\* 1 Cu. Ft.

Fafard Ultra Outdoor Planting Mix Peat moss, top soil & cow manure. 10212712

**Fafard Premium Natural** and Organic Compost Blend Enriched with natural ingredients from the sea. 10212731

\*\$3.00 Mail-In Rebate with a purchase of \$10.00 or more of any Fafard product. Limit 3 Rebates per household.

8 or More Packs Each

89

Each

**Annuals & Vegetables** 3-6 plants per pack. Great assortment of plants to choose from. 88300177