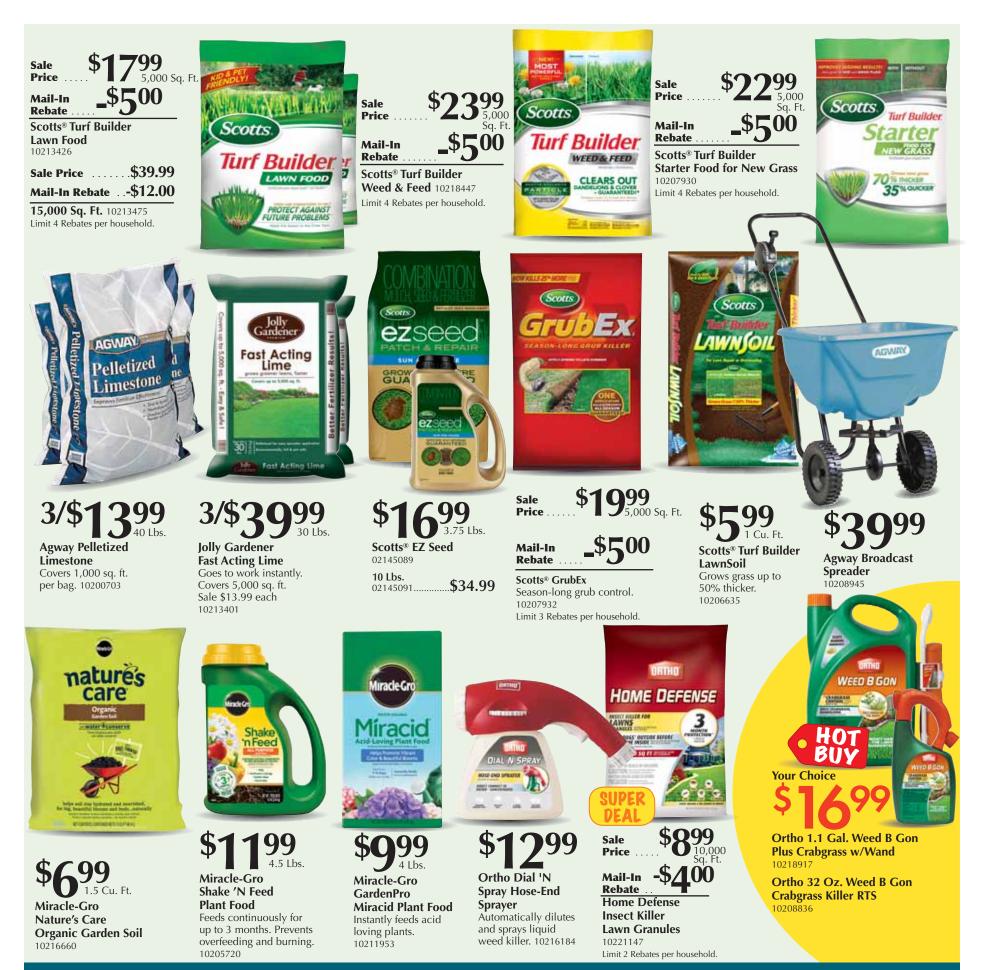

NORTH BRANFORD • NORTH HAVEN • MIDDLEFIELD • MANCHESTER • BETHEL • SOUTHINGTON



age (











#### \$599 3-Pc. Composite Deck Set 74100000



\$1 Sienna 5-Pc. Patio Set Round table & 4 chairs. Dark brown powder coated frame finish.

. 74416477

Verona 7 Pc. Patio Set Includes 61" x 38" rectangle table, 4 chairs and 2 rockers. 74405277

**Your Choice (** )

Fire Bowl, 21" Clay Pueblo or Mayan. 74405477, 74405577

**Newport Patio Tete-a-Tete** 2 glider chairs attached to a tempered

top glass table. 74408777



**DELIVERY AVAILABLE** 

\$499 Boston 7-Pc. Patio Set Includes 64" x 40" tile top, 4 sling chairs and 2 sling rockers. 74403077

Square Fire Pit, 30" Protective mesh screen. 74409977

Round Fire Pit, 29" With cover. 74401677

**Fire Pit** 

Bonfire, 28" Porcelain enamel bowl & lid, steel

grate for wood.

NEW

**BioLab Active 99** 

Keeps water clean.

10109485

Chlo