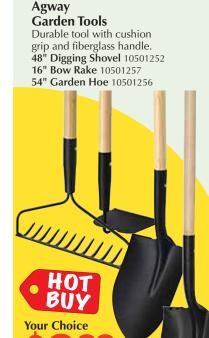

**Black Cedar Mulch** 10201660

9 Bags For \$4499

**Your Choice** 

9 Bags = 1 cu. yd.

ARGE

Forest Pine Bark Mulch 10202313

Pine Bark Mini-Nuggets 10202314 Pine Bark Nuggets 10202315

**Alterra Garden Tools** Wood handle. Carbon steel. Bow Rake 10501809 Garden Hoe 10501810 Round Point Shovel 10501807 **Square Point Shovel** 10501808