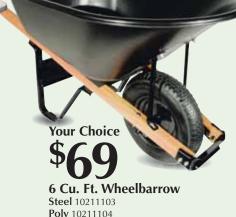

8 Cu. Ft. 2 Wheel **Poly Wheelbarrow** 

**Pine Tree Farms** 

**Wild Bird Suet** 

Nyjer Seed

**Southern States** 

Goldfinches enjoy

this seed. 10211080

**Feathered Friend** 