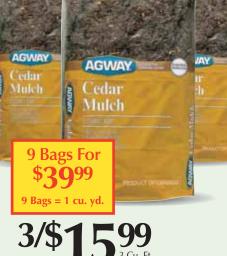

NATURALLY C

5,000 Sq. Ft. Agway Greenlawn **Lawn Starter Fertilizer** 10212845

**15,000 Sq. Ft.** 10212846..... \$34.99

**Agway Premium Lawn Soil** 

Red Ceda Mulch

9 Bags = 1 cu. yd. **Your Choice** Red Cedar Mulch 10201659

**Black Cedar Mulch** 10201660

9 Bags For \$4499

**Your Choice** 

9 Bags = 1 cu. yd.

ARGE

Forest Pine Bark Mulch 10202313

Pine Bark Mini-Nuggets 10202314 Pine Bark Nuggets 10202315

**Alterra Garden Tools** Wood handle. Carbon steel. Bow Rake 10501809 Garden Hoe 10501810 Round Point Shovel 10501807 **Square Point Shovel** 10501808