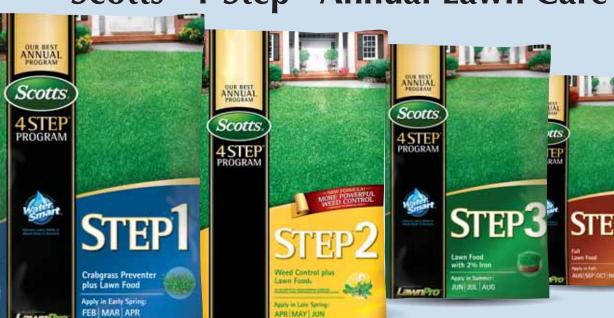

Kaboodle Cat Food Mfd. by Nestlé Purina Pet Care

NORTH BRANFORD • NORTH HAVEN • MIDDLEFIELD • MANCHESTER • BETHEL • SOUTHINGTON

STEP™ 1 Crabgrass Preventer Plus Lawn Food Prevents crabgrass and other annual weeds while providing a deep, thick greening.

STEP<sup>™</sup> 2 **Weed Control Plus Lawn Food** Gets rid of dandelions and other broadleaf weeds while keeping your lawn green.

STEP™ 3 STEP™ 4 Lawn Food Lawn Food with 2% Iron Provides a full feeding of fertilizer for a green lawn throughout the summer.