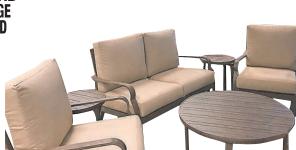

# SPRING FLOWERING BULBS LARGE SHIPMENT

TULIPS
CROCUS
DAFFODILS
HYACINTHS
DUTCH IRIS
AMARYLLIS
BEARDED IRIS

NONAMÉ' BY: WOODARD LOVESEAT, 2 SPRING LOUNGE CHAIRS, 2 END TABLES AND COFFEE TABLE

\$ALE \$1,977 reg \$2.999